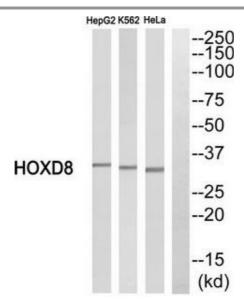

## **Validation Data**

Western blot analysis of extracts from HepG2 cells, K562 cells and HeLa cells, using HOXD8 antibody. The lane on the right is treated with the synthesized peptide.

<sup>\*</sup> More validation images may be available on our website: <a href="http://www.origene.com/antibody/TA314032.aspx">http://www.origene.com/antibody/TA314032.aspx</a>