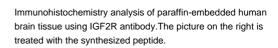

## **Validation Data**

Immunofluorescence analysis of HeLa cells, using IGF2R antibody. The picture on the right is treated with the synthesized peptide.

 $<sup>{}^{\</sup>star}\,\text{More validation images may be available on our website:}\,\underline{\text{http://www.origene.com/antibody/TA314056.aspx}}$