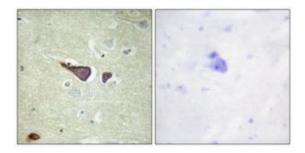

## **Validation Data**

Immunofluorescence analysis of HeLa cells, using IGF2R antibody. The picture on the right is treated with the synthesized peptide.

 $<sup>{}^{\</sup>star}\,\text{More validation images may be available on our website:}\,\underline{\text{http://www.origene.com/antibody/TA314056.aspx}}$