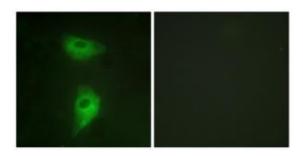

## **Validation Data**

Immunofluorescence analysis of HeLa cells, using IGF2R antibody. The picture on the right is treated with the synthesized peptide.

 $<sup>{}^{\</sup>star}\,\text{More validation images may be available on our website:}\,\underline{\text{http://www.origene.com/antibody/TA314056.aspx}}$