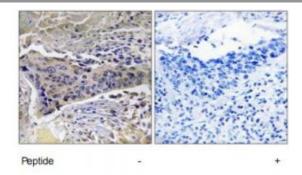

## **Validation Data**

Immunohistochemistry analysis of paraffin-embedded human lung carcinoma tissue using IBP1 antibody. The picture on the right is treated with the synthesized peptide.

\* More validation images may be available on our website: http://www.origene.com/antibody/TA314058.aspx